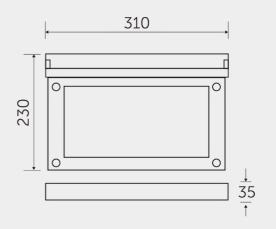

| Packaging Information          |               |  |
|--------------------------------|---------------|--|
| Height (mm)                    | 230           |  |
| Width (mm)                     | 310           |  |
| Depth (mm)                     | 35            |  |
| Individual Product Weight (kg) | 0.83          |  |
| Single Carton Height (mm)      | 45            |  |
| Single Carton Width (mm)       | 335           |  |
| Single Carton Depth (mm)       | 245           |  |
| Single Carton Weight (kg)      | 0.93          |  |
| Individual Volume              | 0.00369       |  |
| Outer Box Qty                  | 10            |  |
| Outer Carton Barcode           | 09012V2000010 |  |
| Outer Box Height (mm)          | 265           |  |
| Outer Box Width (mm)           | 350           |  |
| Outer Box Depth (mm)           | 470           |  |
| Outer Box Weight (kg)          | 10.8          |  |
| Outer Box Volume               | 0.04359       |  |
| Plastic Packaging Weight (kg)  | 0.01          |  |