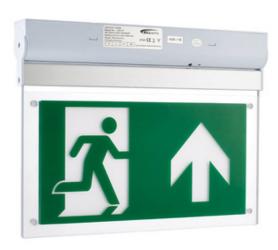

### Spectrum 2.5W LED Emergency Surface Exit Blade Including Up Legend - Maintained - Select Self-Test or Manual Emergency Mode

**Part Code: 09012V2** 

The Spectrum LED Emergency Surface Exit Blade is one of our most cost-effective emergency products. With a viewing distance of 25m, this Exit Blade is viewable on both sides to ensure safe passage in an emergency.

- Selectable Self Test or Manual Emergency Mode
- Sleek, low profile design
- Easy switching from non maintained to maintained via removable link
- Can be mounted to ceiling or wall
- Supplied with New Up Legend as standard