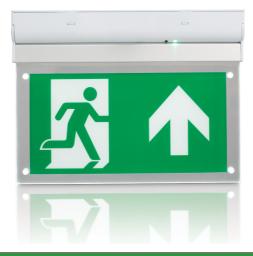

### Spectrum 2.5W LED Emergency Surface Exit Blade Including Up Legend - Maintained - Select Self-Test or Manual Emergency Mode

**Part Code: 09012V2** 

The Spectrum LED Emergency Surface Exit Blade is one of our most cost-effective emergency products. With a viewing distance of 25m, this Exit Blade is viewable on both sides to ensure safe passage in an emergency.

- Selectable Self Test or Manual Emergency Mode
- Sleek, low profile design
- Easy switching from non maintained to maintained via removable link
- Can be mounted to ceiling or wall
- Supplied with New Up Legend as standard