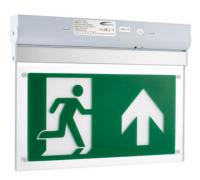

### Spectrum 2.5W LED Emergency Surface Exit Blade Including Up Legend - Maintained - Select Self-Test or Manual Emergency Mode

**Part Code: 09012V2** 

The Spectrum LED Emergency Surface Exit Blade is one of our most cost-effective emergency products. With a viewing distance of 25m, this Exit Blade is viewable on both sides to ensure safe passage in an emergency.

- Selectable Self Test or Manual Emergency Mode
- Sleek, low profile design
- Easy switching from non maintained to maintained via removable link
- Can be mounted to ceiling or wall
- Supplied with New Up Legend as standard