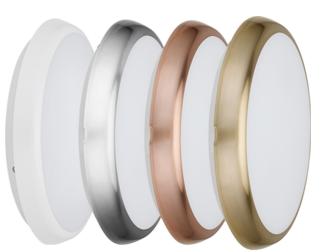

## Part Code: 06749

The colour selectable Deco Slim LED Bulkhead is one of the most decorative, aesthetically pleasing bulkheads in the BELL range. Supplied with white bezel as standard with the option to add a variety of decorative bezels.

- Selectable colour temperature version 3000K/4000K/6000K available
- Supplied with white trim, chrome, satin, copper and antique brass trims available
- The smart replacement for 2D and PL decorative fittings
- 8M detection range on corridor dim option (2.6m mounting height)
- Rear entry

| Accessories |                                                               |  |
|-------------|---------------------------------------------------------------|--|
| 06759       | Antique Brass Trim Ring for the 18/25W Deco Slim LED Bulkhead |  |
| 06754       | Chrome Trim Ring for the 12W Deco Slim LED Bulkhead           |  |
| 06755       | Chrome Trim Ring for the 18/25W Deco Slim LED Bulkhead        |  |
| 06757       | Bronze Trim Ring for the 18/25W Deco Slim LED Bulkhead        |  |
| 06758       | Antique Brass Trim Ring for the 12W Deco Slim LED Bulkhead    |  |
| 06756       | Bronze Trim Ring for the 12W Deco Slim LED Bulkhead           |  |
| 06753       | Satin Trim Ring for the 18/25W Deco Slim LED Bulkhead         |  |
| 06752       | Satin Trim Ring for the 12W Deco Slim LED Bulkhead            |  |